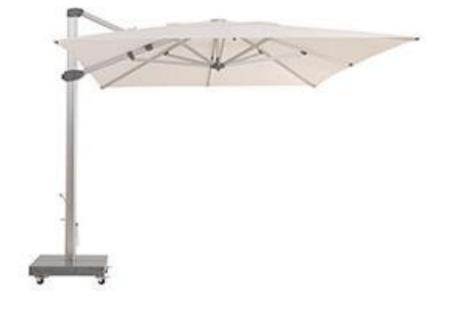

Brand: TALENTI

Item type: Umbrella

Item code: PARVEN-A

Designer: Talenti

Color Canopy White

Frame: Aluminum

Dimension: 280 x 80x80