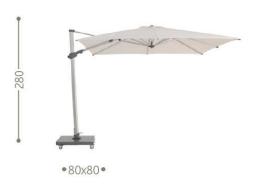

Brand: TALENTI

Item type: Umbrella

Item code: PARVEN-A

Designer: Talenti

Color Canopy White

Frame: Aluminum

Dimension: 280 x 80x80